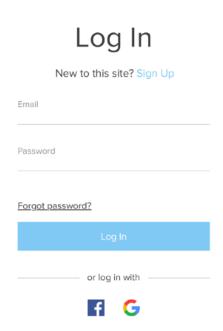

### Website address - https://www.name-1.org/

1) If you have received an email from Wix you can login to the site by using the Login option on the right of the Welcome page.

## Log In

New to this site? Sign Up

You will need to login either by Facebook, Google or Email and if by email and you do not have a Wix Login, you will need to record/remember the password you enter