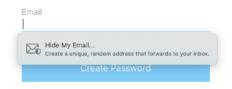

### Create New Password

Please enter your email address

2) If however you deleted the Wix email, then you will need to follow the steps above, but click on Log in with Email and this box will pop up.

Click on Forgotten Password and Wix will send you another email inviting you to set/reset your password, this needs to be done even if you have not set a password.

Note check your trash as the email may end up in there!

3) When you login you will be able click the down arrow to display the menu shown below. Then select Club/Society Details. You can update your club/society details including website address and number of members, please note this will automatically calculate your fees for the year.