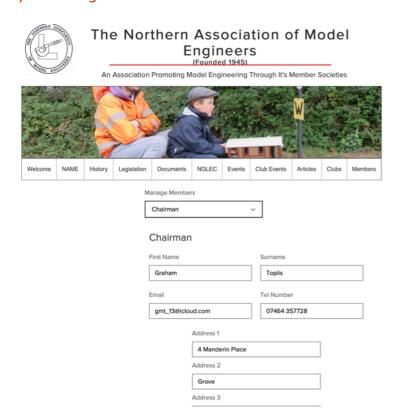

Note check your trash as the email may end up in there!

3) When you login you will be able click the down arrow to display the menu shown below. Then select Club/Society Details. You can update your club/society details including website address and number of members, please note this will automatically calculate your fees for the year.

4) Then please check and update the details held for the following by selecting from the Manage Members drop down box:

Chairman
Secretary
Treasurer
Delegate
Boiler Tester 1 through to 10

#### Remember to save your change