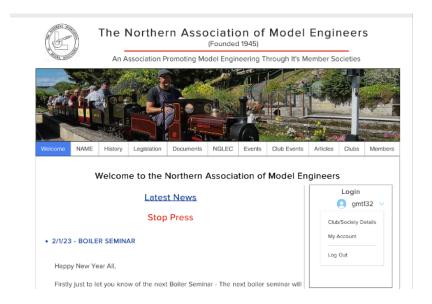

Note check your trash as the email may end up in there!

3) When you login you will be able click the down arrow to display the menu shown below. Then select Club/Society Details. You can update your club/society details including website address and number of members, please note this will automatically calculate your fees for the year.