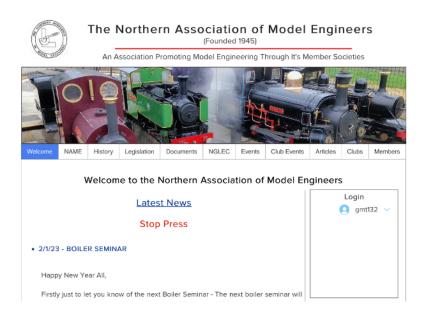

Note check your trash as the email may end up in there!

3) When you login you will be able click the down arrow to display the menu shown below. Then select Club/Society Details. You can update your club/society details including website address and number of members, please note this will automatically calculate your fees for the year.