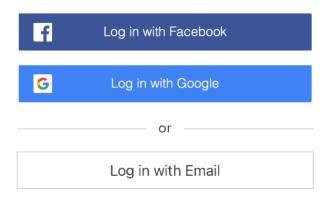

## Log In

New to this site? Sign Up

You will need to login either by Facebook, Google or Email and if by email and you do not have a Wix Login, you will need to record/remember the password you enter

### Create New Password

Please enter your email address

2) If however you deleted the Wix email, then you will need to follow the steps above, but click on Log in with Email and this box will pop up.

Click on Forgotten Password and Wix will send you another email inviting you to set/reset your password, this needs to be done even if you have not set a password.